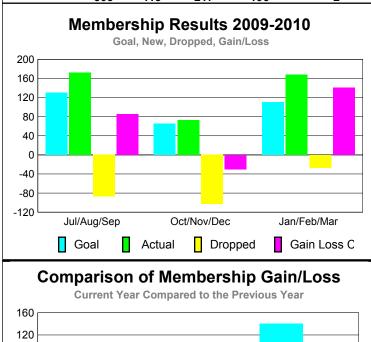

## Club Results 2009-2010 Goal, New, Dropped, Gain/Loss Jul/Aug/Sep Oct/Nov/Dec Jan/Feb/Mar Goal Actual Dropped Gain Loss C