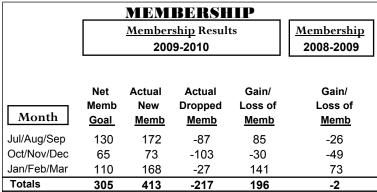

-1                                | 5                                | 0                                |
| Oct/Nov/Dec | 3                   | 0                             | -1                                | -1                               | -2                               |
| Jan/Feb/Mar | 3                   | 2                             | 0                                 | 2                                | 1                                |
| Totals      | 10                  | 8                             | -2                                | 6                                | -1                               |

## Club Results 2009-2010 Goal, New, Dropped, Gain/Loss Jul/Aug/Sep Oct/Nov/Dec Jan/Feb/Mar Goal Actual Dropped Gain Loss C



## YTD Status Quo Clubs 2009-2010







## Gender Comparison 2009-2010

Oct/Nov/Dec

Jan/Feb/Mar

Previous Year