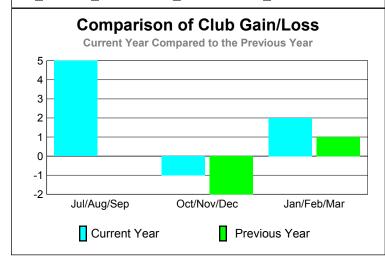

## GMT: SANGEETA JATIA Location: INDIA GMT CA: 6

| CLUBS       |                     |                               |                                   |                                  |                                  |
|-------------|---------------------|-------------------------------|-----------------------------------|----------------------------------|----------------------------------|
|             | <u>Club</u> Results |                               |                                   |                                  | <u>Clubs</u>                     |
|             | 2009-2010           |                               |                                   |                                  | 2008-2009                        |
| Month       | New<br>Club<br>Goal | Actual<br>New<br><u>Clubs</u> | Actual<br>Dropped<br><u>Clubs</u> | Gain/<br>Loss of<br><u>Clubs</u> | Gain/<br>Loss of<br><u>Clubs</u> |
| Jul/Aug/Sep | 4                   | 6                             | -1                                | 5                                | 0                                |
| Oct/Nov/Dec | 3                   | 0                             | -1                                | -1                               | -2                               |
| Jan/Feb/Mar | 3                   | 2                             | 0                                 | 2                                | 1                                |
| Totals      | 10                  | 8                             | -2                                | 6                                | -1                               |